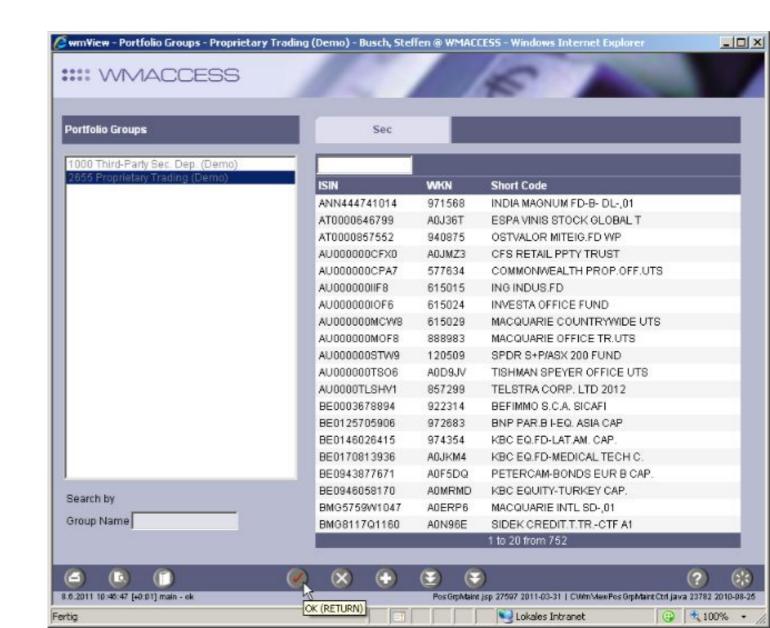

In the tab "Securities" all currently stored ISINs are displayed. Unknown ISINs show no content in the column WKN and short code. To add securities, please click on the "Amend" button.

In this state of the screen you can delete individual securities or all securities. The menu presented here opens by double-clicking on a line.