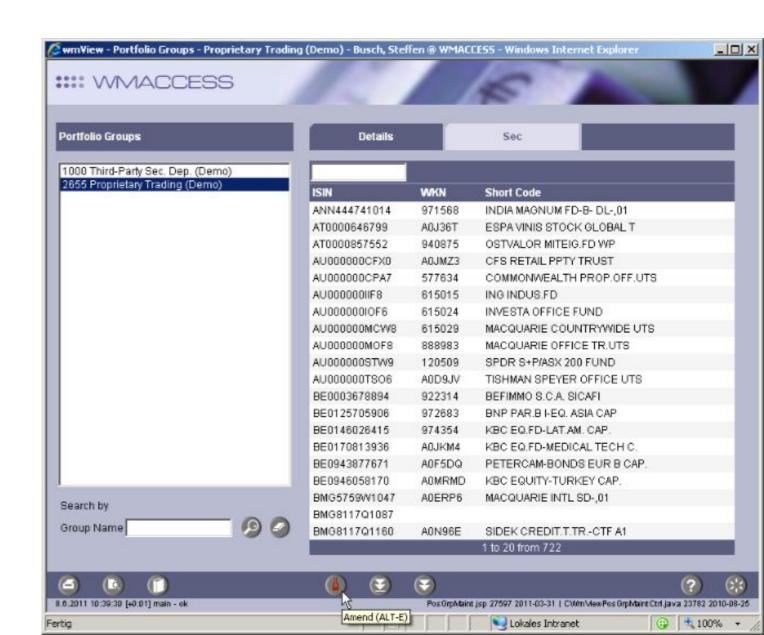

In the tab "Securities" all currently stored ISINs are displayed. Unknown ISINs show no content in the column WKN and short code. To add securities, please click on the "Amend" button.

In this state of the screen you can delete individual securities or all securities. The menu presented here opens by double-clicking on a line.