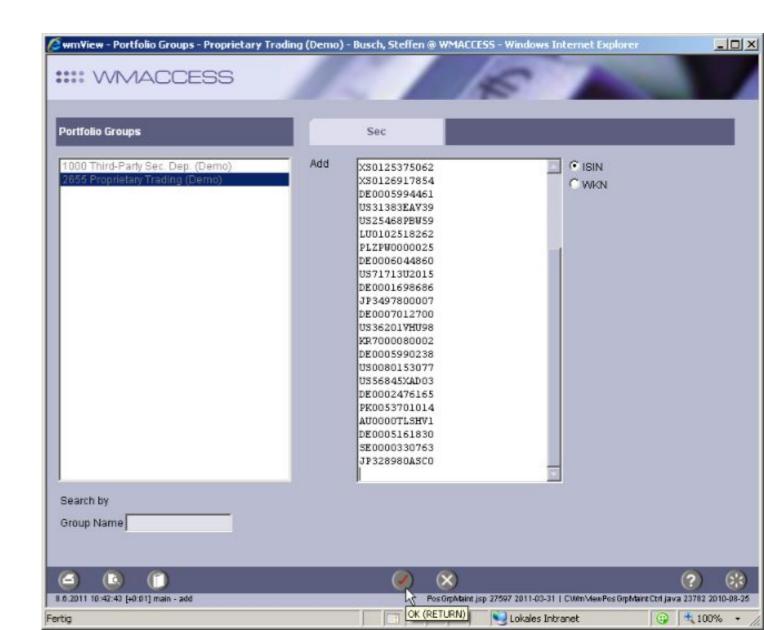

To add additional securities to the portfolio group, click on the "Plus" button.

Now you can add ISINs - convention: One ISIN per line. As an alternative, also the identification parameter WKN can be chosen.

The easiest way is to use an excel sheet – select all ISINs (STRG + C) ...

... and copy them into the entry field (STRG + V). Subsequently confirm the action with the "OK" button in order to start the upload.