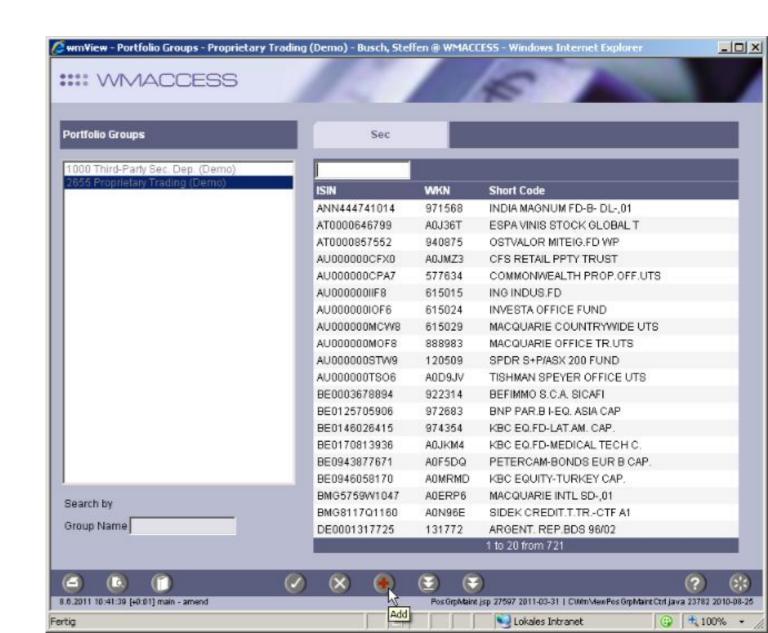

To add additional securities to the portfolio group, click on the "Plus" button.

Now you can add ISINs - convention: One ISIN per line. As an alternative, also the identification parameter WKN can be chosen.