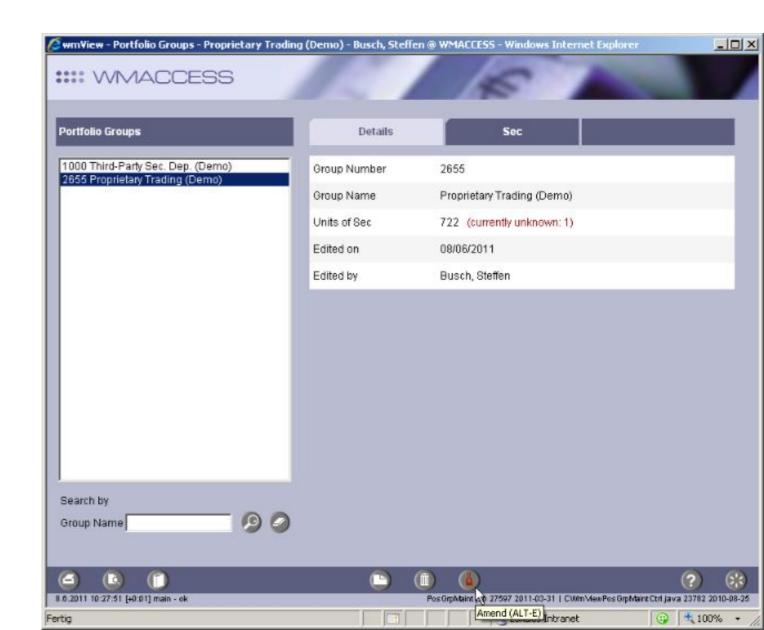

In the tab "Details" you can maintain the name of the portfolio group. To get into the maintenance mode, press the button "Amend".

After maintaining the group name, confirm the alteration by clicking on the "OK" button or the <ENTER> key.