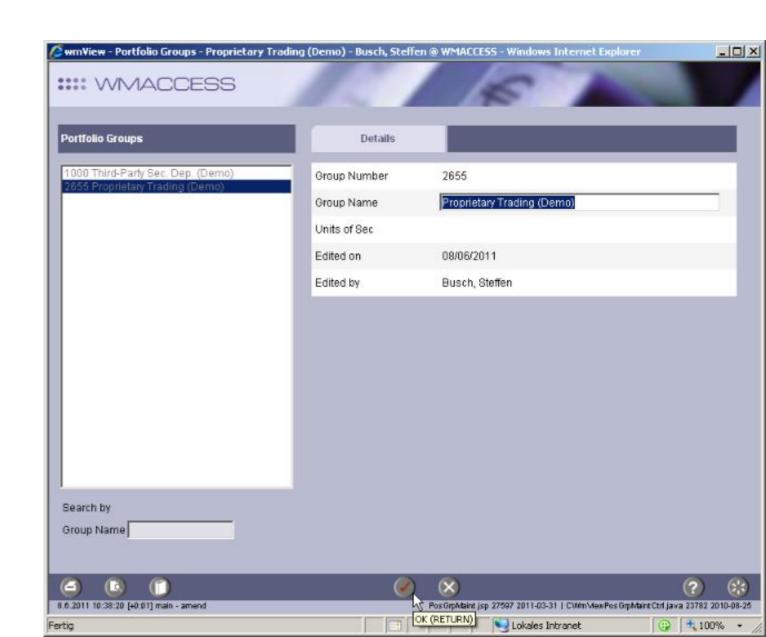

In the tab "Details" you can maintain the name of the portfolio group. To get into the maintenance mode, press the button "Amend".

After maintaining the group name, confirm the alteration by clicking on the "OK" button or the <ENTER> key.