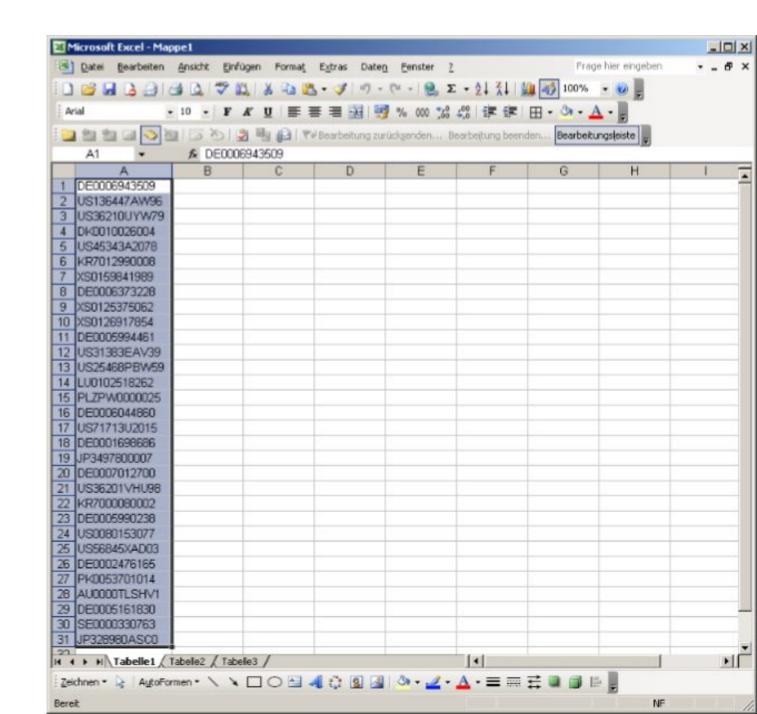

The easiest way is to use an excel sheet – select all ISINs (STRG + C) ...

... and copy them into the entry field (STRG + V). Subsequently confirm the action with the "OK" button in order to start the upload.