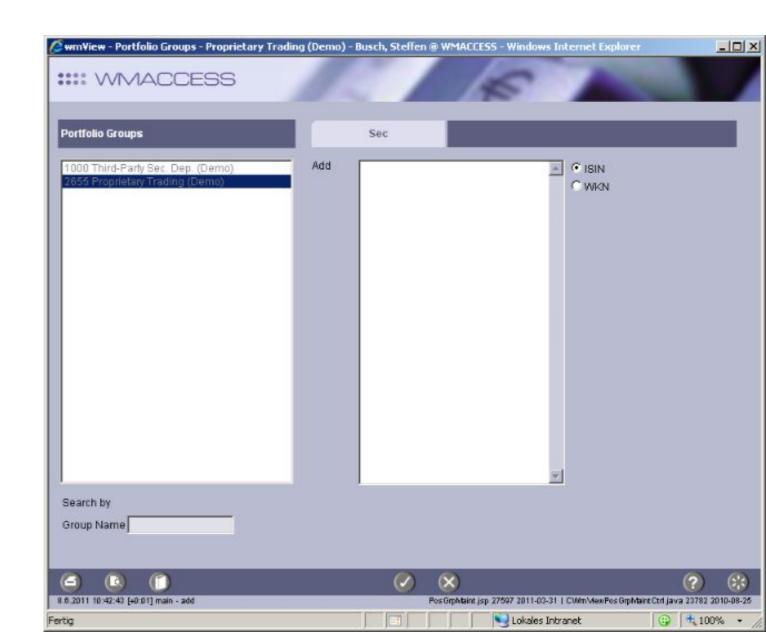

To add additional securities to the portfolio group, click on the "Plus" button.

Now you can add ISINs - convention: One ISIN per line. As an alternative, also the identification parameter WKN can be chosen.