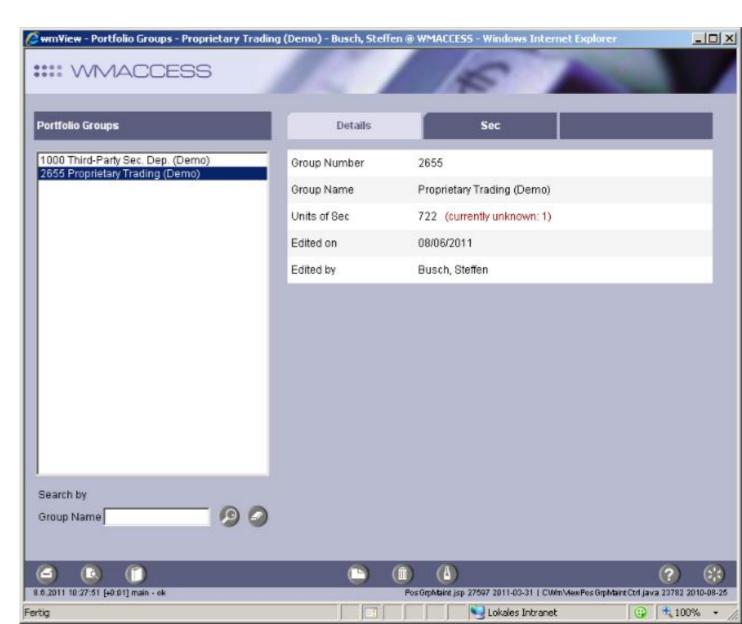

## WMACCESS

Maintenance of portfolio groups

After opening the portfolio group administration, the portfolio groups existing and allocated to you are displayed; in addition to the group name also the number of currently stored as well as possible unknown securities.