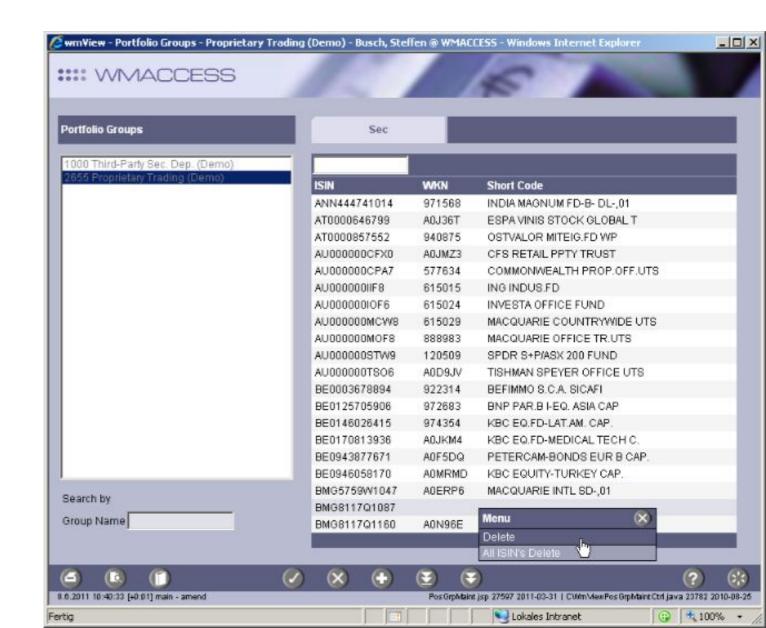

In the tab "Securities" all currently stored ISINs are displayed. Unknown ISINs show no content in the column WKN and short code. To add securities, please click on the "Amend" button.

In this state of the screen you can delete individual securities or all securities. The menu presented here opens by double-clicking on a line.