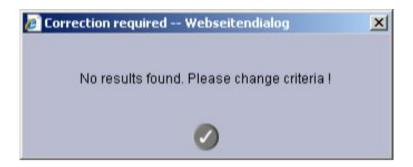

#### FAQ:

What happens, if by means of the search criteria no data (no hits) are found?

You will receive a notification – free of charge.