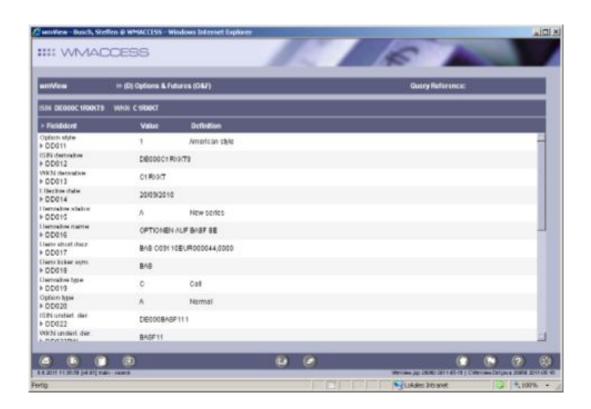

#### Example:

Search Call Option on Underlying WKN BASF11 with strike price of 44,00 and last trading month 09 in 2011

| Tips:                                                                                                                |
|----------------------------------------------------------------------------------------------------------------------|
| - Print a detail display to save costs if you want to analyze the information of this detail display again later.    |
| - A print out, no matter whether hit list or detail display, will not lead to a separate charge of a query category. |