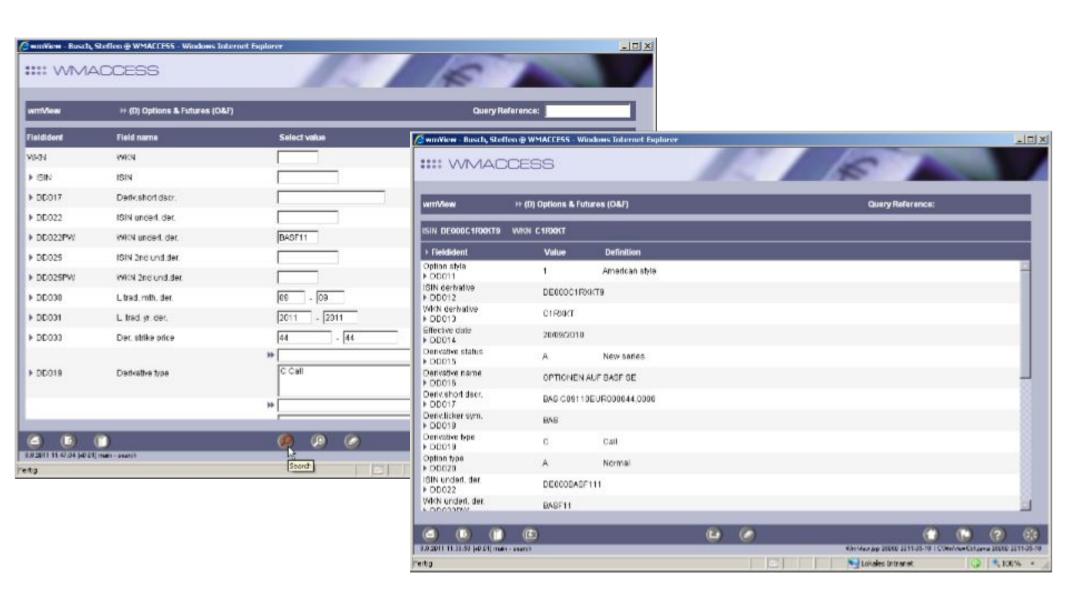

#### Example:

Search Call Option on Underlying WKN BASF11 with strike price of 44,00 and last trading month 09 in 2011

| Tips:                                                                                                                |
|----------------------------------------------------------------------------------------------------------------------|
| - Print a detail display to save costs if you want to analyze the information of this detail display again later.    |
| - A print out, no matter whether hit list or detail display, will not lead to a separate charge of a query category. |