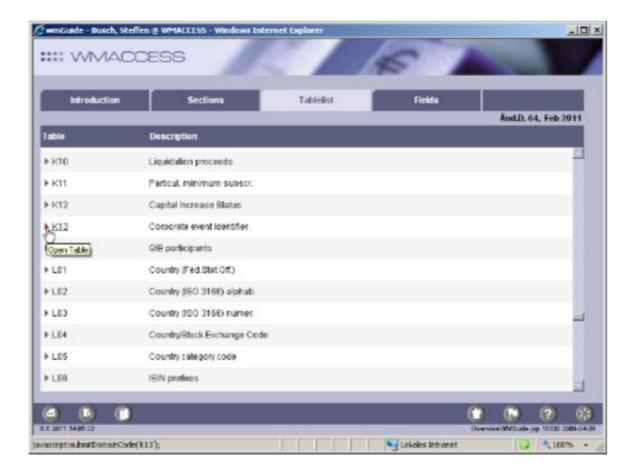

### Type of query: Selection of a table

What is a selection of a table?

A table like "K13" – "Corporate event identifier" is called up either by clicking on the table itself, or on a field identification, which has lodged a table.

#### **Quality: Display of the table characteristics**

What is a display of the table characteristics?

After calling up a table of a field identification with lodged table, the relevant table values are displayed. In doing so, the relevant values (=value range) as well as their description are shown.

## For which areas does this category apply?

This query category is only charged in wmGuide in the tabs "Tablelist" and "Fields". Under "Table" all existing tables are listed – a click on a table will display all table parameters and thus represents a category G4 query. Furthermore, the table parameters are shown under "Fields", if the displayed field identification has allocated a table – e. g. the field GD161 (country of origin) contains the table "L02" (country codes in accordance with ISO 3166).