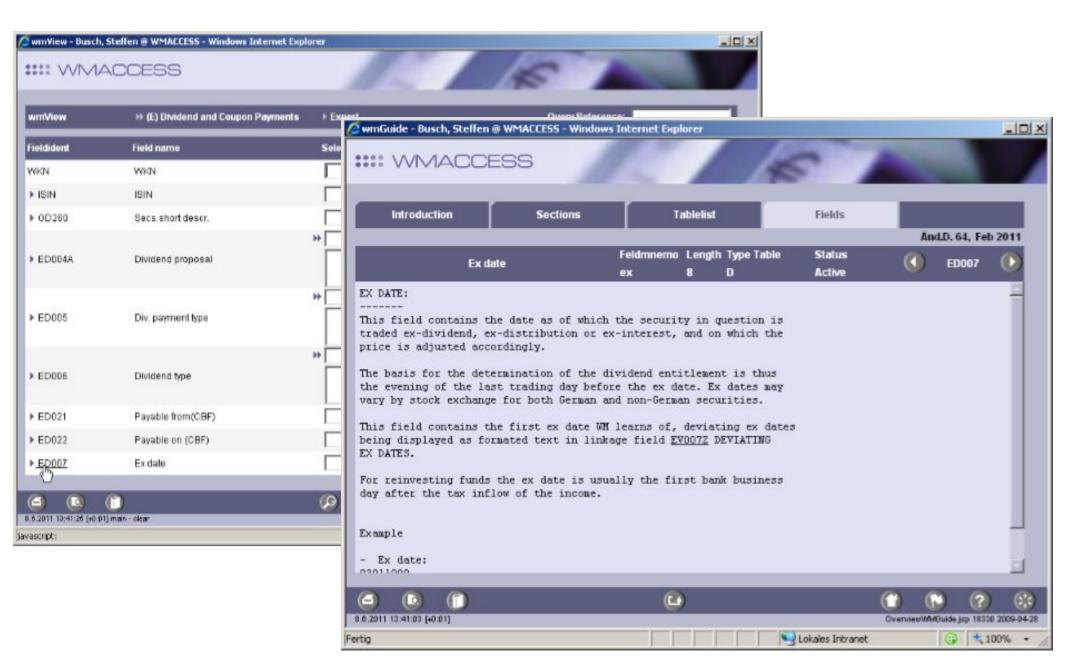

#### Click on field identification ED007 in wmView search mask

| Tips:                                                                                                                              |
|------------------------------------------------------------------------------------------------------------------------------------|
| - Print the field description to save costs, if you want to view the functional description of a field identification again later. |
| - A print out of the field description will not lead to a separate charge of a query category.                                     |
|                                                                                                                                    |

# Type of query: Selection of a field identification

What is a selection of a field identification?

A field identification such as GD504B is called up by clicking on the field identification. Field identifications are linked with wmGuide almost everywhere in WMACCESS, if wmGuide is included in the scope of services of your contract.

### Quality: Display of a field description

What is a display of a field description?

After calling up a field identification, a functional field description will be displayed.