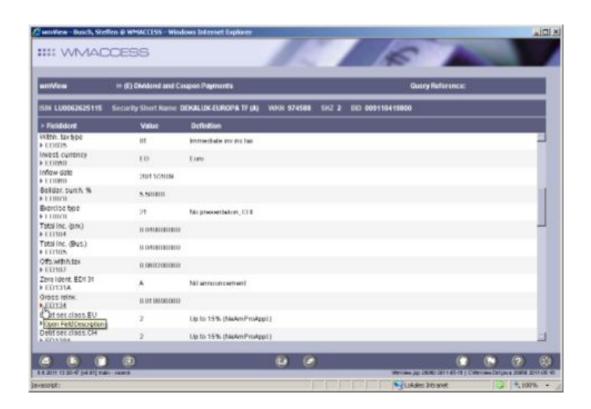

# Type of query: Selection of a field identification

What is a selection of a field identification?

A field identification such as GD504B is called up by clicking on the field identification. Field identifications are linked with wmGuide almost everywhere in WMACCESS, if wmGuide is included in the scope of services of your contract.

### Quality: Display of a field description

What is a display of a field description?

After calling up a field identification, a functional field description will be displayed.

#### FAQ:

Will G1 be charged again, if a field description is called up a second time, e. g. if I click on a field identification for a second time? Yes, each display of a field description will be charged, independent of whether it has been displayed before.