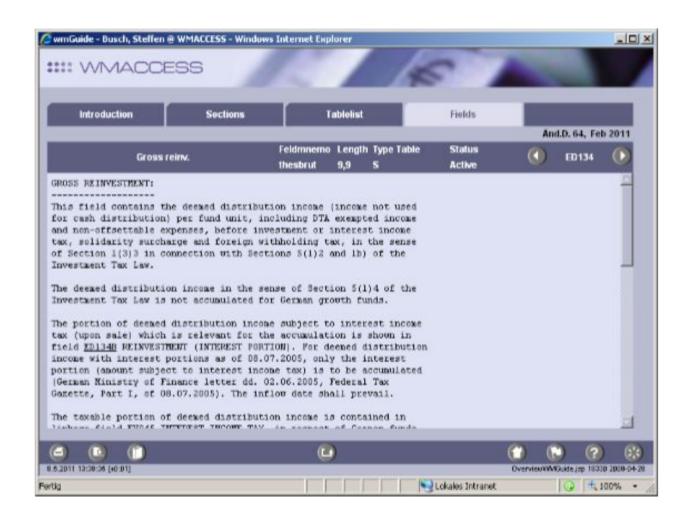

### Quality: Display of a field description

What is a display of a field description?

After calling up a field identification, a functional field description will be displayed.

#### FAQ:

For which areas does this category apply?

This query category is only charged in wmGuide in the tab "Fields". Field identifications are linked with wmGuide almost everywhere in WMACCESS, if wmGuide is included in the scope of services of your contract.